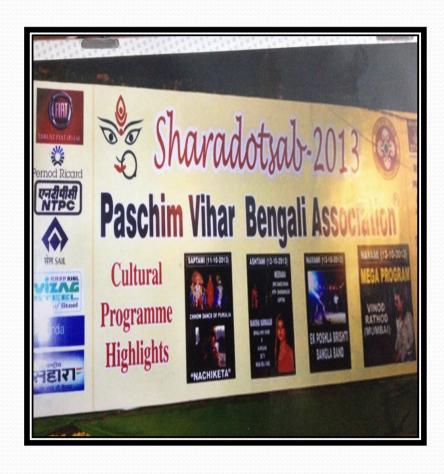

ished in the year 2002 with the sole objective of serving the people of Paschim Vihar and the society at large, offer prayers, seek knowledge on religious & spiritual tradition and maintain communal harmony.

# **PVBA DURGA PUJA-2014**









# PVBA DURGA PUJA-2013









### PVBA's AWARD WINNING IDOL



Awarded the 2<sup>nd</sup> Prize for Durga Protima in Delh and NCR by "Bengal Sarbojanin Puja Samity" Mata Sundari, New Delhi

# Durga Puja at PVBA









## **HUGE Participation at Durga Puja**









# The Years gone by...... Stars have ROCKED our Stage!!!



**Jolly Mukherjee** 



**Manna Dey** 



**Kumar Sanu** 



**Bappi Lahiri** 



Alka Yagnik



## **GLIMPSE OF CULTURAL PROGRAMS –2013**













### **OUR SPONSORS**









# **Corporate Banners and Food Court**





#### Wide Media Coverage....

# Not Important What has been Said, More Important is WHO SAID IT....



# Widespread publicity...



The Times of India



Pandal of the Year 2008 Award Presented by Kumar Sanu

## Awards







Best Durga Puja Pandal, 2008

Best Idol West-Zone, 2009

Best Idol West-Zone, 2012

#### **OUR VALUED SPONSORS**



























Pernod Ricard























#### **PVBA DURGA PUJA-2015**

This year also we look forward to the support from our Sponsors in maintaining the show with same spirit and keep the momentum on.

The Corporate Sponsorship details are:

| CORPORATE TARIFF                                                                  | Rs        |
|-----------------------------------------------------------------------------------|---------