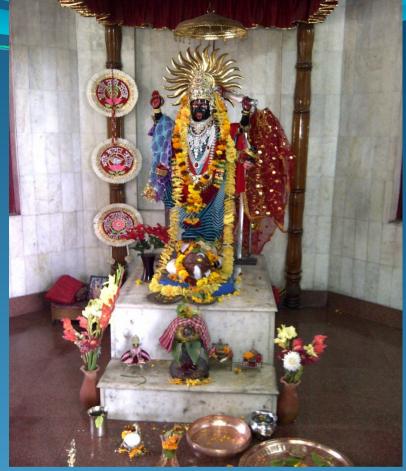

**PVBA Kali Mandir** 

Goddess Kali

Established in the year 2002 with the sole objective of serving the people of Paschim Vihar and the society at large, offer prayers, seek knowledge on religious & spiritual tradition and maintain communal harmony.