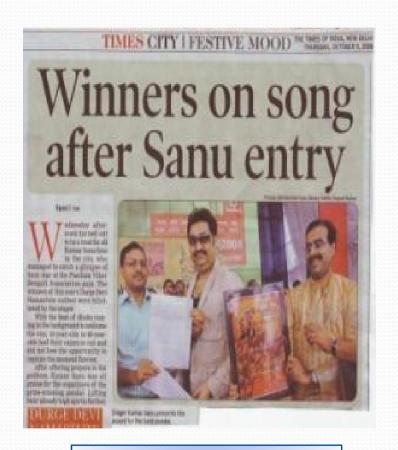

#### Wide Media Coverage....

# Widespread publicity...

The Times of India

Pandal of the Year 2008 Award Presented by Kumar Sanu