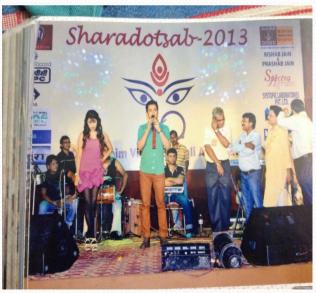

- Rabindra / Najrul Jayanti





**PVBA Kali Mandir** 

Goddess Kali

Established in the year 2002 with the sole objective of serving the people of Paschim Vihar and the society at large, offer prayers, seek knowledge on religious & spiritual tradition and maintain communal harmony.

# **PVBA DURGA PUJA-2014**









# PVBA DURGA PUJA-2013









### PVBA's AWARD WINNING IDOL



Awarded the 2<sup>nd</sup> Prize for Durga Protima in Delh and NCR by "Bengal Sarbojanin Puja Samity" Mata Sundari, New Delhi

# Durga Puja at PVBA









## **HUGE Participation at Durga Puja**









# The Years gone by...... Stars have ROCKED our Stage!!!



**Jolly Mukherjee** 



**Manna Dey** 



**Kumar Sanu** 



**Bappi Lahiri** 



Alka Yagnik



## **GLIMPSE OF CULTURAL PROGRAMS –2013**













### **OUR SPONSORS**









# **Corporate Banners and Food Court**





#### Wide Media Coverage....

# Not Important What has been Said, More Important is WHO SAID IT....



# Widespread publicity...



The Times of India



Pandal of the Year 2008 Award Presented by Kumar Sanu

## Awards







Best Durga Puja Pandal, 2008

Best Idol West-Zone, 2009

Best Idol West-Zone, 2012

#### **OUR VALUED SPONSORS**



























Pernod Ricard























#### **PVBA DURGA PUJA-2015**

This year also we look forward to the support from our Sponsors in maintaining the show with same spirit and keep the momentum on.

The Corporate Sponsorship details are:

| CORPORATE TARIFF                                                                  | Rs        |
|-----------------