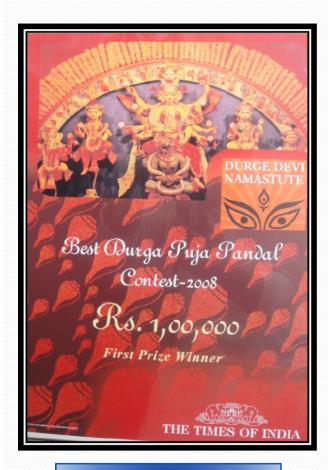

# Widespread publicity...

The Times of India

Pandal of the Year 2008 Award Presented by Kumar Sanu

## Awards

Best Durga Puja Pandal, 2008

Best Idol West-Zone, 2009

Best Idol West-Zone, 2012