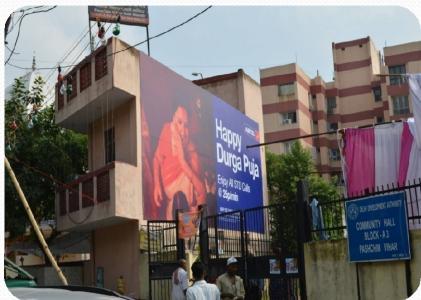

#### Wide Media Coverage....

# Widespread publicity...

The Times of India

Pandal of the Year 2008 Award Presented by Kumar Sanu