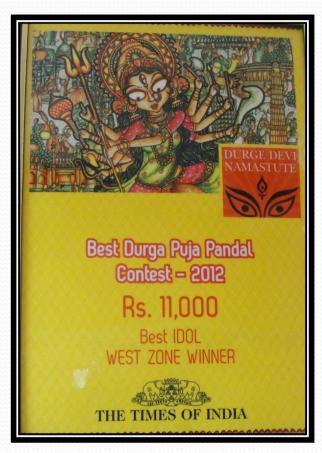

# Widespread publicity...

The Times of India

Pandal of the Year 2008 Award Presented by Kumar Sanu

## Awards

Best Durga Puja Pandal, 2008

Best Idol West-Zone, 2009

Best Idol West-Zone, 2012