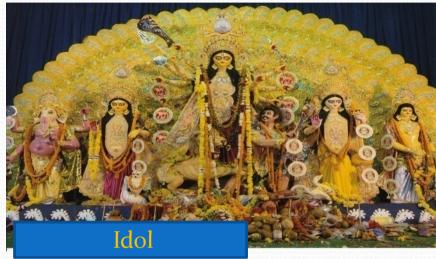

### PVBA's AWARD WINNING IDOL

Awarded the 2<sup>nd</sup> Prize for Durga Protima in Delh and NCR by "Bengal Sarbojanin Puja Samity" Mata Sundari, New Delhi