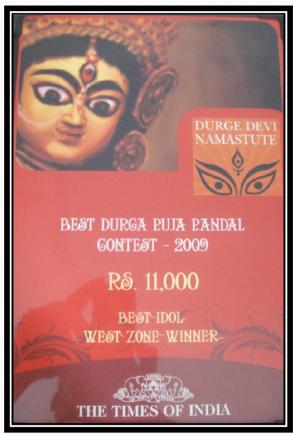

# Widespread publicity...

The Times of India

Pandal of the Year 2008 Award Presented by Kumar Sanu

## Awards

Best Durga Puja Pandal, 2008

Best Idol West-Zone, 2009

Best Idol West-Zone, 2012