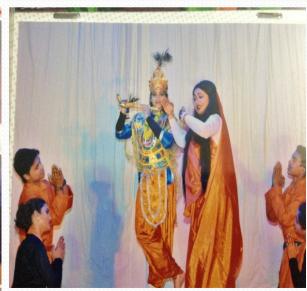

Rabindra / Najrul Jayanti





**PVBA Kali Mandir** 

Goddess Kali

Established in the year 2002 with the sole objective of serving the people of Paschim Vihar and the society at large, offer prayers, seek knowledge on religious & spiritual tradition and maintain communal harmony.

# **PVBA DURGA PUJA-2014**









# PVBA DURGA PUJA-2013









### PVBA's AWARD WINNING IDOL



Awarded the 2<sup>nd</sup> Prize for Durga Protima in Delh and NCR by "Bengal Sarbojanin Puja Samity" Mata Sundari, New Delhi

# Durga Puja at PVBA









## **HUGE Participation at Durga Puja**









# The Years gone by...... Stars have ROCKED our Stage!!!



**Jolly Mukherjee** 



**Manna Dey** 



**Kumar Sanu** 



**Bappi Lahiri** 



Alka Yagnik



## **GLIMPSE OF CULTURAL PROGRAMS –2013**













### **OUR SPONSORS**









# **Corporate Banners and Food Court**





#### Wide Media Coverage....

# Not Important What has been Said, More Important is WHO SAID IT....



# Widespread publicity...



The Times of India



Pandal of the Year 2008 Award Presented by Kumar Sanu

## Awards







Best Durga Puja Pandal, 2008

Best Idol West-Zone, 2009

Best Idol West-Zone, 2012

#### **OUR VALUED SPONSORS**



























Pernod Ricard























#### **PVBA DURGA PUJA-2015**

This year also we look forward to the support from our Sponsors in maintaining the show with same spirit and keep the momentum on.

The Corporate Sponsorship details are:

| CORPORATE TARIFF                                                                  | Rs        |
|-------------------